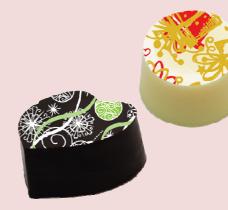

## Transfer Image

It is surprisingly easy to create beautiful designs on those delicate chocolate bows and truffles we all love.

The answer is chocolate transfer sheets which are transparent acetate sheets made of cocoa butter designs.

So jazz up your chocolate decorations on your cakes, petite fours, truffles for a truly spectacular dessert!