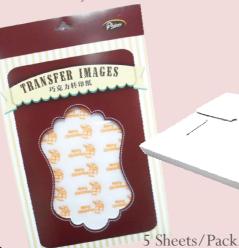

## Just A Taste Of Our Designs

37901 TI112 Rythm

37902 TI158 Sweet Heart

37903 TI 224 Winter Christmas

37911 TI111 Paisley

37912TI167 Classic Star

37913TI196 Autumn Leaves

25 Sheets/Box