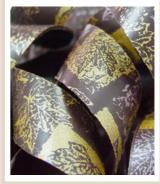

## Transfer Image

It is surprisingly easy to create beautiful designs on those delicate chocolate bows and truffles we all love.

The answer is chocolate transfer sheets which are transparent acetate sheets made of cocoa butter designs.

So jazz up your chocolate decorations on your cakes, petite fours, truffles for a truly spectacular dessert!