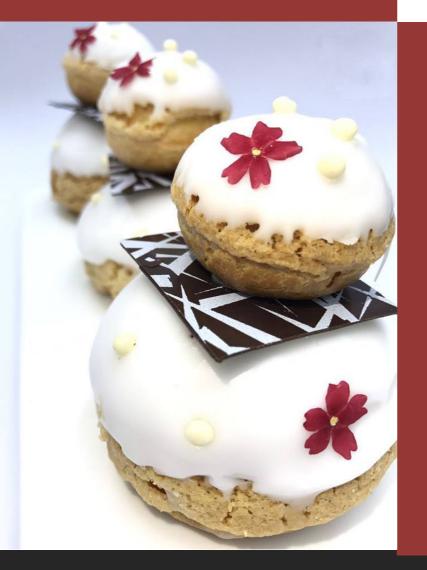

## Transfer Image

It is surprisingly easy to create beautiful designs on those delicate chocolate bows and truffles we all love.

The answer is chocolate transfer sheets which are transparent acetate sheets made of cocoa butter designs.

So jazz up your chocolate decorations on your cakes, petite fours, truffles for a truly spectacular dessert!