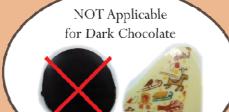

## Transparent Transprint

Push your white chocolate decorations up a whole new level, quickly and easily, by using our Transparent Transprints.

These are beautifully designed, thin and transparent coatings, which are applied onto white chocolate and desserts, for a truly spectacular effect